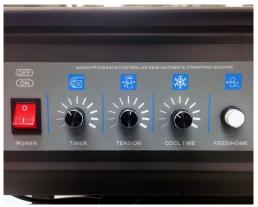

#### **Standard Features**

- Dual direct-drive 24 volt motors
- "Silent" operation
- Quad locking casters
- · Adjustable leg height
- Electronic tension control
- Stainless steel table top
- Safety switch
- · Eco friendly

## Dimensions

Eagle SP11

**Dual Direct-Drive 24-Volt Motors** 

**Control Panel** 

**Safety Switch** 

**Locking Casters** 

**Adjustable Height** 

**DISTRIBUTED BY** 