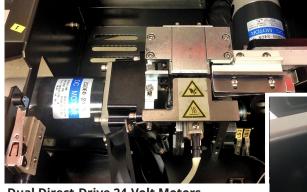

# EAGLE SP11 SEMI-AUTOMATIC STRAPPING MACHINE

DUAL
DIRECT-DRIVE
MOTORS
24 VOLT

"SILENT" OPERATION

SIMPLE DESIGN = LESS MAINTENANCE

#### **Standard Features**

- Dual direct-drive 24 volt motors
- "Silent" operation
- Quad locking casters
- · Adjustable leg height
- Electronic tension control
- Stainless steel table top
- Safety switch
- · Eco friendly

## Dimensions

Eagle SP11

**Dual Direct-Drive 24-Volt Motors** 

**Control Panel** 

**Safety Switch** 

**Locking Casters** 

**Adjustable Height** 

**DISTRIBUTED BY** 