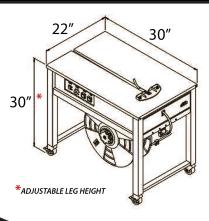

## Dimensions

Eagle SP11

**Dual Direct-Drive 24-Volt Motors** 

**Control Panel** 

**Safety Switch** 

**Locking Casters** 

**Adjustable Height** 

**DISTRIBUTED BY** 