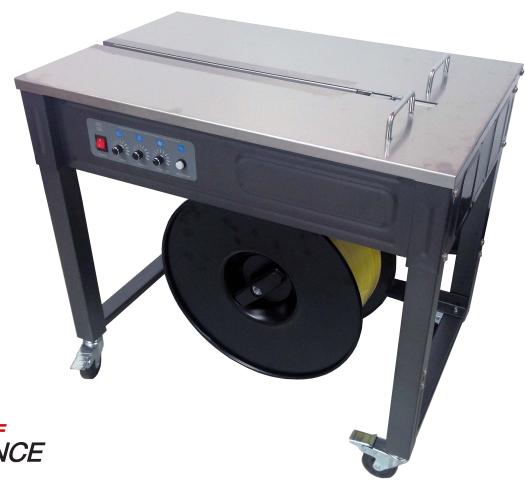

# EAGLE SP11 SEMI-AUTOMATIC STRAPPING MACHINE

DUAL
DIRECT-DRIVE
MOTORS
24 VOLT

"SILENT" OPERATION

SIMPLE DESIGN = LESS MAINTENANCE

#### **Standard Features**

- Dual direct-drive 24 volt motors
- "Silent" operation
- Quad locking casters
- · Adjustable leg height
- Electronic tension control
- Stainless steel table top
- Safety switch
- · Eco friendly